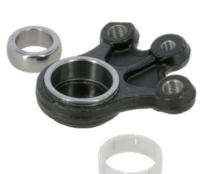

# **LOWER BALL JOINT PE-BJ-3322**

Citroën C5 : 2008 - 2017 Peugeot 407 : 2004 - 2011

No replacement of the full knuckle

durability

LOWER BALL JOINT ACTS AS A PIVOT ENABLING AXIAL ROTATION.

MOOG patented\* problem solving design

Consist of an inner and outer ring with a plastic bearing. Installation damage caused by metal to metal contact is