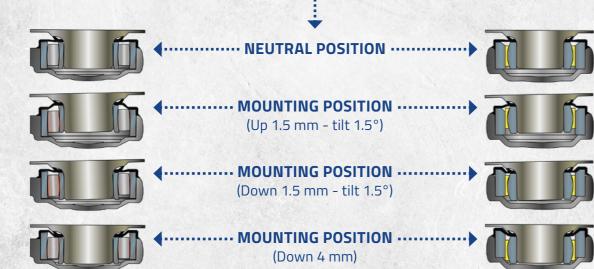

## **INSTALLATION**

With the OE part/design, the rolling elements are repositioning themselves in order to compensate for an inaccurate mounting position. This can cause the bearing to work under compromised operating conditions, resulting in a downgraded performance and excessive wear.

MOOG's patented system however allows a fully straight slide of the plastic bearing within the outer tube, ensuring a perfect fit, function and maximum durability at all times.