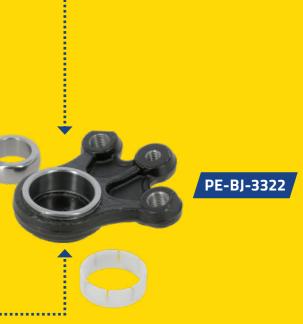

## **PRODUCT DETAILS**

New MOOG PE-BJ-3322 designed and tested to fit both new and old knuckle pin designs. PE-BJ-13251 has been superseded by PE-BJ-3322. The additional dust boot cover that comes with PE-BJ-3322 is not required for vehicles as of 04/12/2006

# **LOWER BALL JOINT PE-BJ-3322**

Citroën C5 : 2008 - 2017 Peugeot 407 : 2004 - 2011