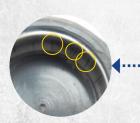

# LIMITED DURABILITY & **EXPENSIVE REPAIR**

OE design also widely used in the aftermarket

Damage may be caused by the pressing operation due to metal to metal contact, highly sensitive to incorrect installation

No replacement of the full knuckle

durability

LOWER BALL JOINT ACTS AS A PIVOT ENABLING AXIAL ROTATION.

MOOG patented\* problem solving design

Consist of an inner and outer ring with a plastic bearing. Installation damage caused by metal to metal contact is